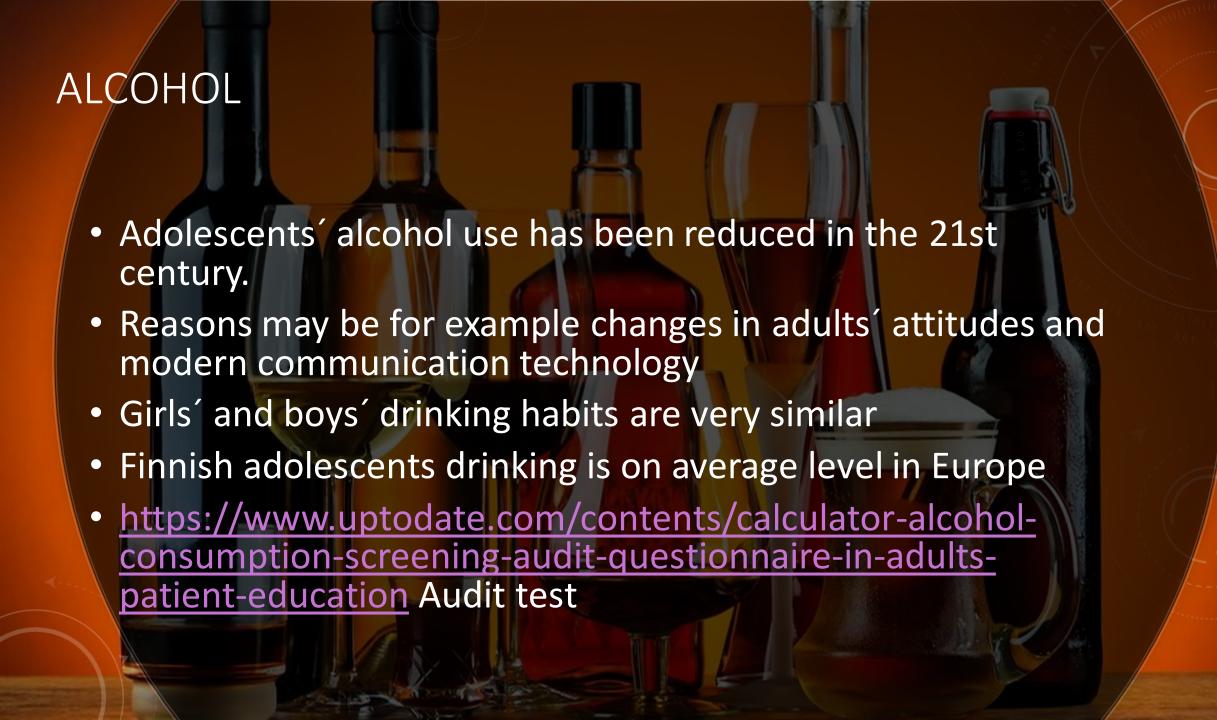

### STATISTICS

Of 14-15 year-old Finns:

- 9.6% Excessive use of alcohol at least once a month
- 5,6% smokes daily
- 10% of boys and 6% of girls have tried cannabis
- 5 % of young people in Finland suffer from substance use disorder