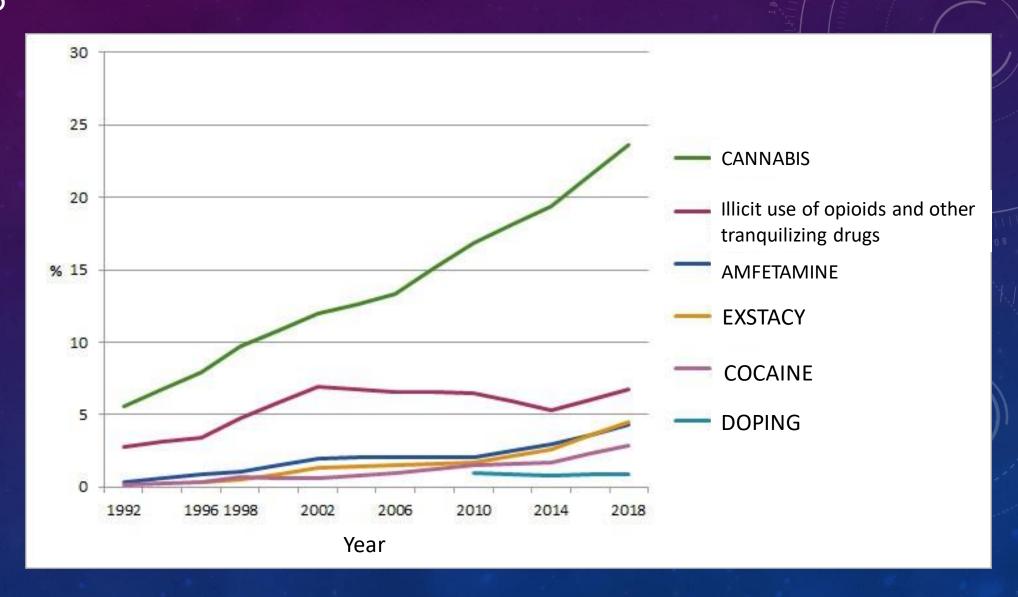

### STATISTICS

Cannabis and other drugs; amount of 15 to 69 —year-olds that have tried at least once in their lifetime during the years 1992-2018, %