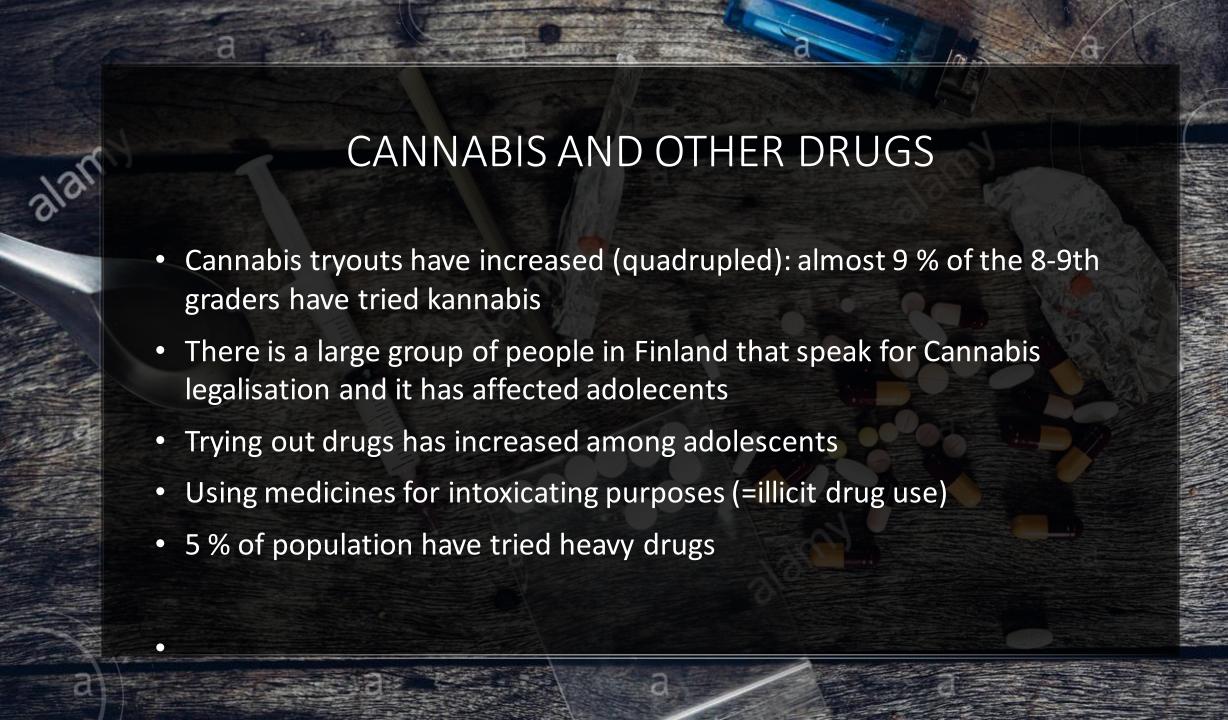

### STATISTICS

Of 14-15 year-old Finns:

- 9.6% Excessive use of alcohol at least once a month
- 5,6% smokes daily
- 10% of boys and 6% of girls have tried cannabis
- 5 % of young people in Finland suffer from substance use disorder

### STATISTICS

Cannabis and other drugs; amount of 15 to 69 —year-olds that have tried at least once in their lifetime during the years 1992-2018, %